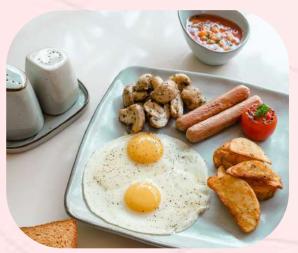

#### All Veggie Breakfast 325 Scrambled Paneer, baked beans, mashed Potato, sautéed mushrooms and grilled tomato topped with spinach; served with 2 slices of brown bread & butter Scrambled Egg 295 Made with 3 eggs French Breakfast 455 2 slices of french toast topped with honey, 2 fried eggs & chicken sausages. Served with maple syrup & butter on side All English Breakfast 355 Chicken Sausages, 2 Fried Eggs, Baked Beans, Sautéed Mushrooms, a Grilled Tomato topped with spinach; served with 2 slices of brown bread & butter

**ALL VEGGIE BREAKFAST** 

ALL ENGLISH BREAKFAST