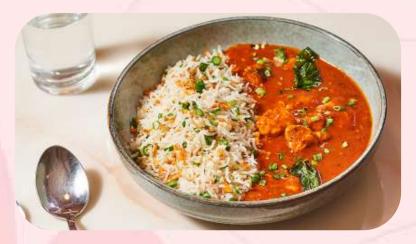

## Half N' Half Rice Bowls

Ring in the true essence of comfort, with creamy aromatic gravies embracing flavour packed grains of rice

#### Pilaf Rice Bowl

|   | Nawabi Cottage Cheese               | 395 |
|---|-------------------------------------|-----|
| • | Creamy Mushroom Pepper and Broccoli | 395 |
|   | Nawabi Chicken                      | 395 |
|   | Paparika Chicken & Mushroom         | 395 |
|   | Prawns Nawabi                       | 525 |

NAWABI CHICKEN RICE BOWL