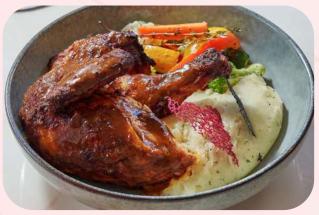

# Big Plates

The stars of the table. Feast on these pieces de resistance with complete abondon.

| • | Chargrilled Cottage Cheese Chimichurri  Grilled paneer with creamy tomato and topped with cheese sauce | 395 |
|---|--------------------------------------------------------------------------------------------------------|-----|
|   | Chicken Forestiere Chicken breast stuffed with caramelized onion, spinach and mushroom                 | 425 |
|   | Grilled Chicken  Served with mashed potato, seasonal vegetables topped with white sauce/ thyme jus     | 425 |
| • | Roast Chicken (with bone) Served with mashed potato, seasonal vegetables topped with pan jus           | 525 |
|   | Oriental 5 Spiced Chicken (with bone)                                                                  | 525 |
|   | Fish n Chips                                                                                           | 505 |
| • | Grilled Fish served with mashed potato, seasonal vegetables topped with white sauce/ thyme jus         | 505 |

CHARGRILLED COTTAGE
CHEESE CHIMICHURRI

**ROAST CHICKEN** 