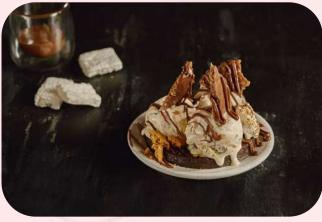

### Artisanal Icecream

### SOFT SERVE SUNDAES

205

295

#### Obsessive Chocolate Disorder

Hot fudge brownie base, topped with chocolate ice-cream, chunks of Choco cookies, whip cream, Choco chips & homemade chocolate sauce

#### Mount Nutella

Hot fudge brownie base with ice Cream, a side of marshmallows, chopped cookies, almond flakes finished with milk chocolate corn crunch and Nutella

#### Coffee Toffee

Hot white chocolate blondie served with coffee ice-cream with sidings of red velvet cookie chunks, white chocolate shreds and toffee, finished with caramel sauce & almonds

#### Choco Caramel

Hot fudge Brownie Base topped with Caramel Ice Cream and chopped almond flakes

#### Cookies and Cream

Hot fudge Brownie base topped with cookies & cream ice cream and cookie chunks

OBSESSIVE CHOCOLATE DISORDER SUNDAE

MOUNT NUTELLA SUNDAE