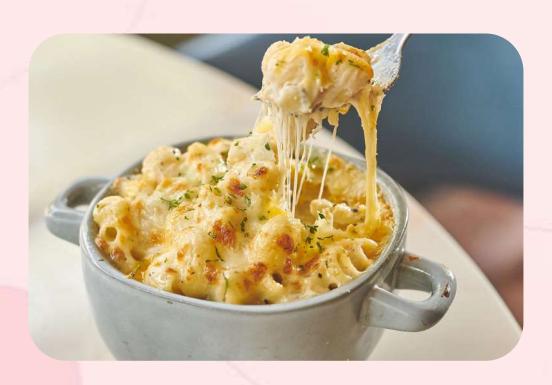

### CHEESE FACTORY GOOEY MAC N CHEESE

# Gooey Mac N Cheese

Stretch! Pull! Scoop up a spoonful of the all-time loved duet of macaroni and oodles of cheese!

#### Served with home-made garlic toast

| Creamy Mushroom Spinach & Golden Corn | 475 |
|---------------------------------------|-----|
| Cheesy Broccoli Walnut                | 475 |
| Cheese Factory                        | 475 |
| Herb & Chilli Chicken                 | 475 |
| Peri-Peri Chicken                     | 475 |
| Creamy Pesto                          | 475 |