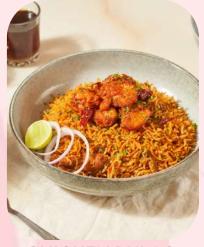

### South Indian Rice N Gravies

Half N Half Rice Bowl Served with Steam Rice

|   | Chapala Iguru                               | 575 |
|---|---------------------------------------------|-----|
|   | Chapala Pulusu                              | 575 |
|   | Andhra Prawn Fry (Iguru)                    | 595 |
| • | Prawn Masala (Cooked In Coconut Milk)       | 595 |
| • | Southern Prawn Curry                        | 595 |
|   | Mutton Sukka(Iguru)                         | 665 |
|   | Nizami Mutton Curry                         | 665 |
|   | Andhra Style Mutton Curry                   | 665 |
|   | Chicken Varuval (Iguru)                     | 425 |
|   | Kori Gassi (Chicken Cooked In Coconut Milk) | 425 |
|   | Home Style Chicken Curry                    | 425 |
|   | Chicken Pulav Served with Ritha             | 425 |
|   | Veg Pulav                                   | 395 |

CHAPALA PULUSU