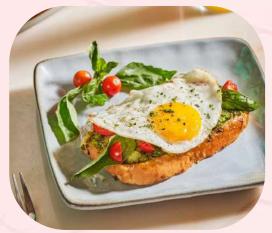

### (9:00 AM to 11:45 AM)

| Creamy Mushroom Pepper & Broccoli Waffle                                                      | 395 |
|-----------------------------------------------------------------------------------------------|-----|
| Creamy Chicken Waffle                                                                         | 395 |
| Classic Belgian Waffle  Nutella  Chocolate  Blueberry                                         | 395 |
| Japanese Fried Chicken Waffle Fried chicken over a bed of salad with spicy mayo drizzle       | 395 |
| Spiced Mushroom & Chive Cream Waffle Sauteed mushrooms, celery salt, herbs & chive sour cream | 395 |
| Classic Pancake Served with Honey, Maple Syrup & Whipped Cream                                | 295 |
| Classic French Tæst<br>Served with Honey, Maple Syrup & Whipped Cream                         | 295 |
| Avocado Toast                                                                                 | 375 |
| Avocado Tæst with Sunny Side Up                                                               | 425 |

**CLASSIC BELGIAN WAFFLE** 

AVOCADO TOAST WITH SUNNY SIDE UP