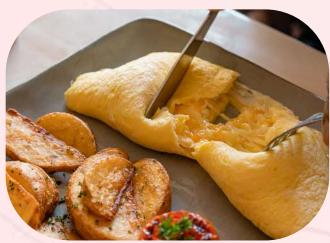

### (9:00 AM to 11:45 AM)

| Grilled Chicken Sausages Four Grilled Sausages Served with Potato Wedges, Grilled Tomato, Brown Bread and Butter on side | 275 |
|--------------------------------------------------------------------------------------------------------------------------|-----|
| Omelette With Veggies Of Your Choice  Made with 3 eggs and served with a toast                                           | 295 |
| Mushroom Omelette  Made with 3 eggs and served with a toast                                                              | 295 |
| Pulled Cheese Omelette  Made with 3 eggs and served with a toast                                                         | 295 |
| Masala Omelette  Made with 3 eggs and served with a toast                                                                | 295 |
| Chicken Omelet  Made with 3 eggs and served with a toast & shredded chicken                                              | 295 |

CHEESE OMELETTE

CHEESE OMELETTE