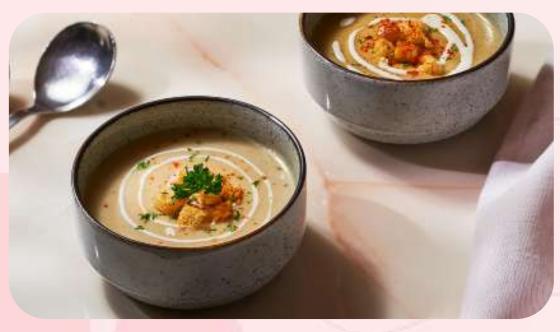

### **SOUPS**

Soul-satiating, feet-warming cup of magic portion in a bowl. *Served with homemade garlic bread* 

| Broccoli Almond              | 295 |
|------------------------------|-----|
| Mexican Minestrone           | 295 |
| Parisienne Carrot & Cheese   | 295 |
| Roasted Tomato & Garlic      | 295 |
| Roasted Garlic               | 295 |
| Hot & Sour<br>Veg<br>Chicken | 295 |
| Manchow Veg Chicken          | 295 |
| Cream of Chicken             | 295 |

**ROASTED GARLIC SOUP** 