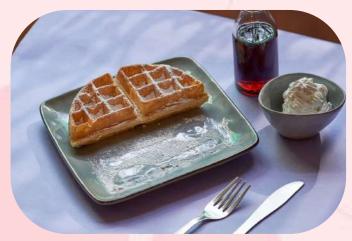

### (9:00 AM to 11:45 AM)

| Creamy Mushroom Pepper & Broccoli Waffle                                                      | 395 |
|-----------------------------------------------------------------------------------------------|-----|
| Creamy Chicken Waffle                                                                         | 395 |
| Classic Belgian Waffle  Nutella  Chocolate  Blueberry                                         | 395 |
| Japanese Fried Chicken Waffle Fried chicken over a bed of salad with spicy mayo drizzle       | 395 |
| Spiced Mushroom & Chive Cream Waffle Sauteed mushrooms, celery salt, herbs & chive sour cream | 395 |
| Classic Pancake Served with Honey, Maple Syrup & Whipped Cream                                | 295 |
| Classic French Tæst<br>Served with Honey, Maple Syrup & Whipped Cream                         | 295 |
| Avocado Toast                                                                                 | 375 |
| Avocado Tæst with Sunny Side Up                                                               | 425 |

**CLASSIC BELGIAN WAFFLE** 

AVOCADO TOAST WITH SUNNY SIDE UP