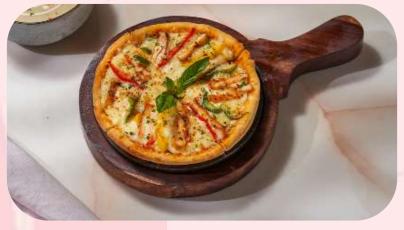

### Deep Dish Pan Pizza

| Deep Dish Pan Pizza (Veg)                           |     |
|-----------------------------------------------------|-----|
| 6 Inch Perfect Crust - Crispy Outside & Airy Inside |     |
| Margherita                                          | 365 |
| Farm Fresh                                          | 365 |
| Peri Peri Paneer                                    | 365 |
| Deep Dish Pan Pizza (Non- Veg)                      |     |
| 6 Inch Perfect Crust - Crispy Outside & Airy Inside |     |
| Peri Peri Chicken                                   | 355 |
| Garlic Chicken                                      | 355 |
| Add on extra cheese                                 | 50  |

FARM FRESH DEEP DISH PAN PIZZA