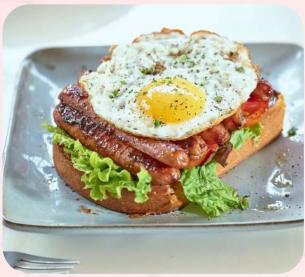

## Briochetta

Is it a brioche? Is it a bruschetta? It's most definitely the heartiest slice of thick pan-seared French loaf you'll ever have.

Top it up with a selection of sauces and proteins.

|   | Spiced Mushroom & Chive Cream Sauteed mushrooms, celery salt, herbs & chive sour cream | 395 |
|---|----------------------------------------------------------------------------------------|-----|
|   | Mozzarella Salad  Cherry tomatoes, lettuce, balsamic vinegar & basil                   | 395 |
|   | Nutella Toast  Open brioche with  generous nutella topping                             | 395 |
|   | Blueberry Brioche  Rich bread slathered with berry  & cream cheese dollop              | 395 |
| • | Chic-o-Fillet  Japanese fried chicken over a bed of salad with spicy mayo drizzle      | 395 |
|   | Brekkie Brioche Pan grilled cold cuts with over easy runny egg                         | 395 |

**BREKKY BROICHE** 