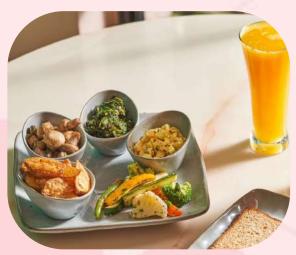

#### All Veggie Breakfast 325 Scrambled Paneer, baked beans, mashed Potato, sautéed mushrooms and grilled tomato topped with spinach; served with 2 slices of brown bread & butter Scrambled Egg 295 Made with 3 eggs French Breakfast 455 2 slices of french toast topped with honey, 2 fried eggs & chicken sausages. Served with maple syrup & butter on side All English Breakfast 355 Chicken Sausages, 2 Fried Eggs, Baked Beans, Sautéed Mushrooms, a Grilled Tomato topped with spinach; served with 2 slices of brown bread & butter

**ALL VEGGIE BREAKFAST** 

ALL ENGLISH BREAKFAST