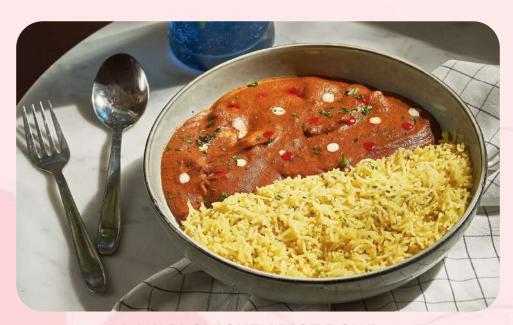

### South Indian Rice N Gravies

Half N Half Rice Bowl Served with Steam Rice

|   | Chapala Iguru                               | 575 |
|---|---------------------------------------------|-----|
|   | Chapala Pulusu                              | 575 |
|   | Andhra Prawn Fry (Iguru)                    | 595 |
| • | Prawn Masala (Cooked In Coconut Milk)       | 595 |
| • | Southern Prawn Curry                        | 595 |
|   | Mutton Sukka(Iguru)                         | 665 |
|   | Nizami Mutton Curry                         | 665 |
|   | Andhra Style Mutton Curry                   | 665 |
|   | Chicken Varuval (Iguru)                     | 425 |
|   | Kori Gassi (Chicken Cooked In Coconut Milk) | 425 |
|   | Home Style Chicken Curry                    | 425 |
|   | Chicken Pulav Served with Ritha             | 425 |
|   | Veg Pulav                                   | 395 |

CHAPALA PULUSU