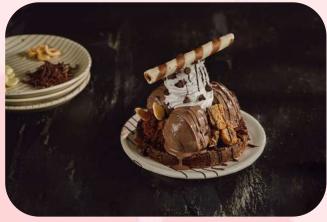

#### Obsessive Chocolate Disorder

Hot fudge brownie base, topped with chocolate ice-cream, chunks of Choco cookies, whip cream, Choco chips & homemade chocolate sauce

#### Cookies and Cream

Hot fudge Brownie base topped with cookies & cream ice cream and cookie chunks

OBSESSIVE CHOCOLATE DISORDER SUNDAE

MOUNT NUTELLA SUNDAE