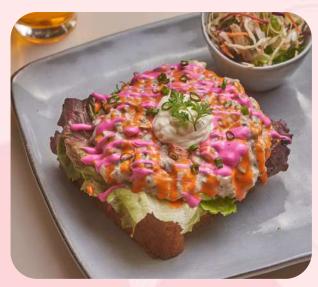

## Briochetta

Is it a brioche? Is it a bruschetta? It's most definitely the heartiest slice of thick pan-seared French loaf you'll ever have.

Top it up with a selection of sauces and proteins.

|   | Spiced Mushroom & Chive Cream Sauteed mushrooms, celery salt, herbs & chive sour cream | 395 |
|---|----------------------------------------------------------------------------------------|-----|
|   | Mozzarella Salad  Cherry tomatoes, lettuce, balsamic vinegar & basil                   | 395 |
|   | Nutella Toast  Open brioche with  generous nutella topping                             | 395 |
|   | Blueberry Brioche  Rich bread slathered with berry  & cream cheese dollop              | 395 |
| • | Chic-o-Fillet  Japanese fried chicken over a bed of salad with spicy mayo drizzle      | 395 |
|   | Brekkie Brioche Pan grilled cold cuts with over easy runny egg                         | 395 |

**BREKKY BROICHE** 