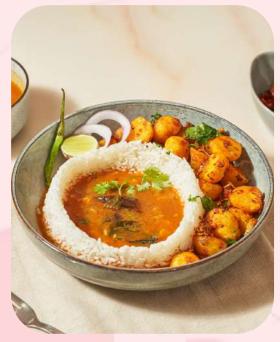

BABY ALOO ROAST W/ RICE & RASAM

MUTTON ROAST W/ RICE ULAVACHARU

### South Indian Roast

| Prawn Ghee Roast           | 595 |
|----------------------------|-----|
| Coriander Prawn Roast      | 595 |
| Prawn Roast                | 595 |
| Mutton Pepper Roast        | 645 |
| Mutton Roast               | 645 |
| Mutton Ghee Roast          | 645 |
| Lemon Pepper Chicken Roast | 425 |
| Coriander Chicken Roast    | 425 |
| Andhra Chicken Roast       | 425 |
| Chicken Ghee Roast         | 425 |
| Baby Aloo Roast            | 375 |