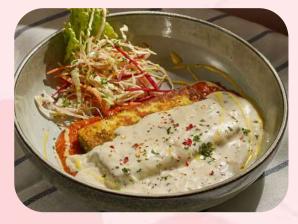

## Briochetta

Is it a brioche? Is it a bruschetta? It's most definitely the heartiest slice of thick pan-seared French loaf you'll ever have.

Top it up with a selection of sauces and proteins.

|   | Spiced Mushroom & Chive Cream Sauteed mushrooms, celery salt, herbs & chive sour cream | 395 |
|---|----------------------------------------------------------------------------------------|-----|
|   | Mozzarella Salad  Cherry tomatoes, lettuce, balsamic vinegar & basil                   | 395 |
|   | Nutella Toast  Open brioche with  generous nutella topping                             | 395 |
|   | Blueberry Brioche  Rich bread slathered with berry  & cream cheese dollop              | 395 |
| • | Chic-o-Fillet  Japanese fried chicken over a bed of salad with spicy mayo drizzle      | 395 |
|   | Brekkie Brioche Pan grilled cold cuts with over easy runny egg                         | 395 |

**BREKKY BROICHE** 