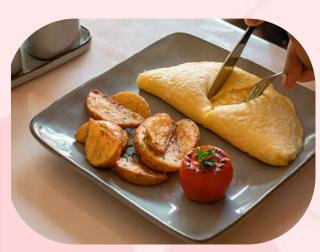

### (9:00 AM to 11:45 AM)

| Grilled Chicken Sausages Four Grilled Sausages Served with Potato Wedges, Grilled Tomato, Brown Bread and Butter on side | 275 |
|--------------------------------------------------------------------------------------------------------------------------|-----|
| Omelette With Veggies Of Your Choice  Made with 3 eggs and served with a toast                                           | 295 |
| Mushroom Omelette  Made with 3 eggs and served with a toast                                                              | 295 |
| Pulled Cheese Omelette  Made with 3 eggs and served with a toast                                                         | 295 |
| Masala Omelette  Made with 3 eggs and served with a toast                                                                | 295 |
| Chicken Omelet  Made with 3 eggs and served with a toast & shredded chicken                                              | 295 |

CHEESE OMELETTE

CHEESE OMELETTE