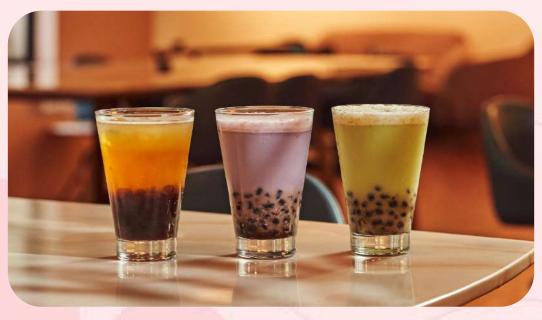

### Bubble Tea

| Blueberry Milk Tea  | 350 |
|---------------------|-----|
| Matcha Milk Tea     | 350 |
| Honeydew Milk Tea   | 350 |
| Taro Milk Tea       | 350 |
| Red Grape Fruit Tea | 350 |
| Peach Fruit Tea     | 350 |

# Packaged Drinks

Water Bottle (500 Ml)

Red Bull

Aerated Soft Drinks

100

**CRAVERY BUBBLE TEAS\*** 